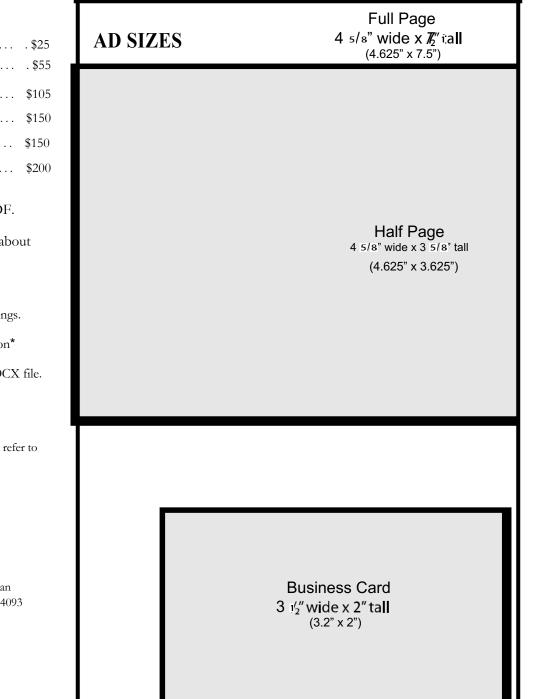

## ADVERTISING RATES:

| Business card             |               |
|---------------------------|---------------|
| Full page / Black & White | \$105         |
| Inside front cover        | <b>\$15</b> 0 |
| Inside back cover         | \$150         |
| Back cover                | \$200         |